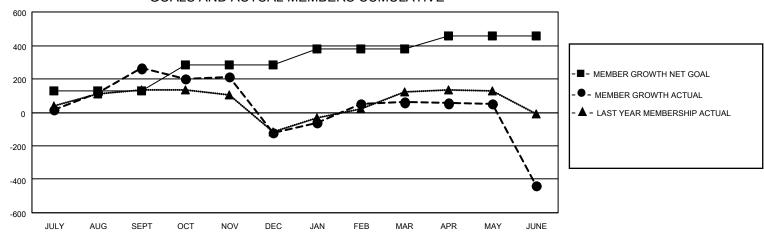

| Members               |                           |                         |                                                    |  |  |  |  |  |
|-----------------------|---------------------------|-------------------------|----------------------------------------------------|--|--|--|--|--|
| RESULTS FOR 2022-2023 |                           |                         |                                                    |  |  |  |  |  |
| QUARTER               | MEMBER GROWTH NET<br>GOAL | MEMBER GROWTH<br>ACTUAL | DROPPED<br>MEMBERS ACTUAL<br>(including transfers) |  |  |  |  |  |
| JULY/AUG/SE           | EPT 130                   | 500                     | 219                                                |  |  |  |  |  |
| OCT/NOV/DE            | C 155                     | 201                     | 567                                                |  |  |  |  |  |
| JAN/FEB/MAF           | ₹ 95                      | 251                     | 58                                                 |  |  |  |  |  |
| APR/MAY/JUI           | NE 75                     | 304                     | 770                                                |  |  |  |  |  |

## GOALS AND ACTUAL MEMBERS CUMULATIVE

| DROPPED CLUBS: 14 |       | 188 CLUBS OF 318 ADDED 1 OR<br>MORE NEW MEMBERS | GENDER DISTRIBUTION                |                |
|-------------------|-------|-------------------------------------------------|------------------------------------|----------------|
|                   |       |                                                 | MALE                               | 3,317 (48.25%) |
|                   |       |                                                 | FEMALE                             | 3,557 (51.75%) |
| DROPPED MEMBERS   |       |                                                 | NON BINARY                         | 0 (0.00%)      |
| DECEASED          | 51    |                                                 | PREFER NOT TO ANSWER               | 0 (0.00%)      |
| CLUB CANCELLED    | 89    |                                                 | TOTAL FAMILY UNIT MEMBERS          | 527            |
| OTHER             | 1,474 | CLICK HERE FOR CUMULATIVE                       | TOTAL FAMILT UNIT MEMBERS 321      |                |
| TOTAL             | 1,614 | MEMBERSHIP DATA                                 | FAMILY MEMBERS PAYING HALI<br>DUES | F 282          |