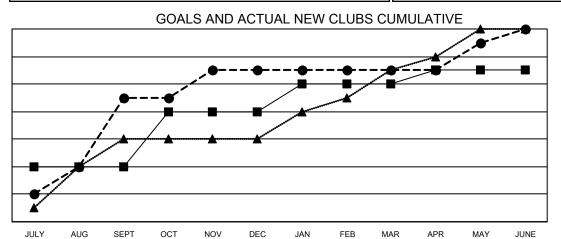

## Multiple District 310

**LOCATION: THAILAND** 

| Clubs                 |               |           |               |  |  |  |  |  |
|-----------------------|---------------|-----------|---------------|--|--|--|--|--|
| RESULTS FOR 2022-2023 |               |           |               |  |  |  |  |  |
| QUARTER               | NEW CLUB GOAL | NEW CLUBS | DROPPED CLUBS |  |  |  |  |  |
| JULY/AUG/SEPT         | 4             | 9         | 4             |  |  |  |  |  |
| OCT/NOV/DEC           | 4             | 2         | 2             |  |  |  |  |  |
| JAN/FEB/MAR           | 2             | 0         | 0             |  |  |  |  |  |
| APR/MAY/JUNE          | 1             | 3         | 8             |  |  |  |  |  |

■ - CURRENT YEAR GOALS FOR NEW CLUBS

- ■ - CURRENT YEAR ACTUAL NEW CLUBS

- ▲ - LAST YEAR ACTUAL NEW CLUBS